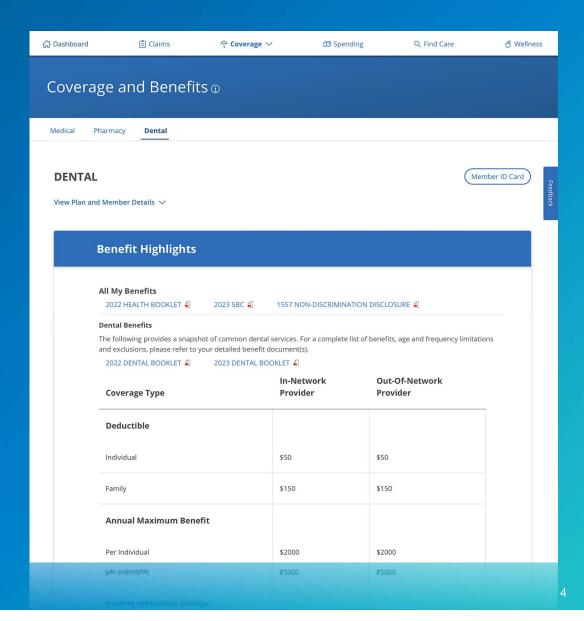

## BAM Dental Experience – **COVERAGE**

Coverage and Benefit Highlights: A simple snapshot of dental benefits along with access to the full dental benefit booklet for plan details