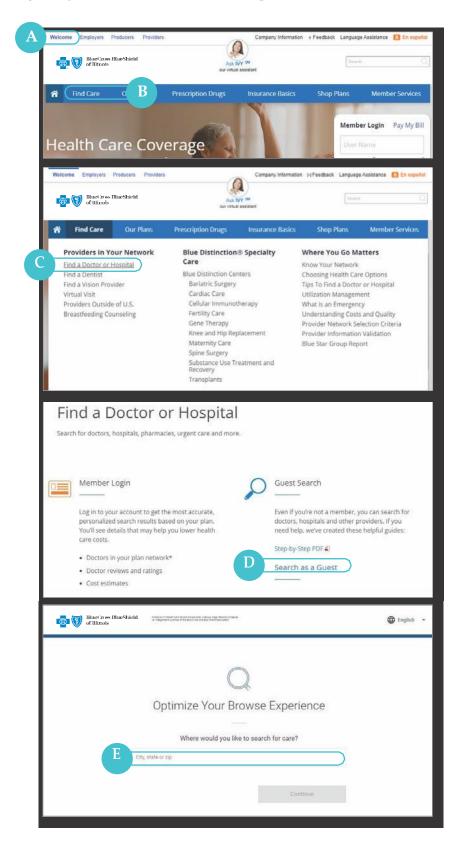

### Where to Start

- A. Go to bcbsil.com
- B. Select Find Care
- C. Select Find a Doctor or Hospital

**D. Search as Guest** to find providers when shopping for a health plan

# Enter the Location Where You Want to Search for a Provider

- E. Enter any of the following under Optimize Your Browse Experience:
  - Citv
  - State
  - ZIP Code