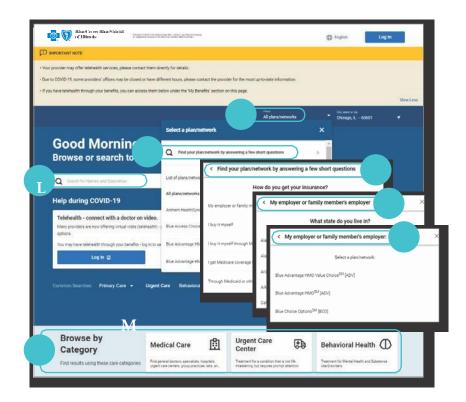

### If you know your Plan/Network, then narrow search to show only in-networkproviders

**F.** Select **plan/network** from the drop down list **CHOOSE:** 

Participating Provider Organization [PPO]

### Complete at Least One of the Following

- H. Search for specific names or specialties
- Select a category from the Browse by Category tiles