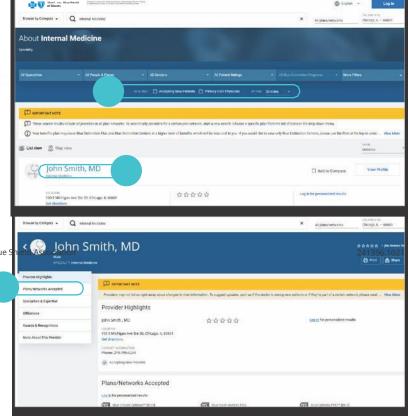

#### **More Focused Results**

- J. Select Accepting New Patients or adjust distance from selected location
- K. Select the provider you wish to view
- L. View Plans/Networks Accepted

Blue Cross and Blue Shield of Illinois, a Division of Health Care Service Corporation, a Mutual Legal Reserve Company, an Independent Licensee of the Blue Cross and Blue