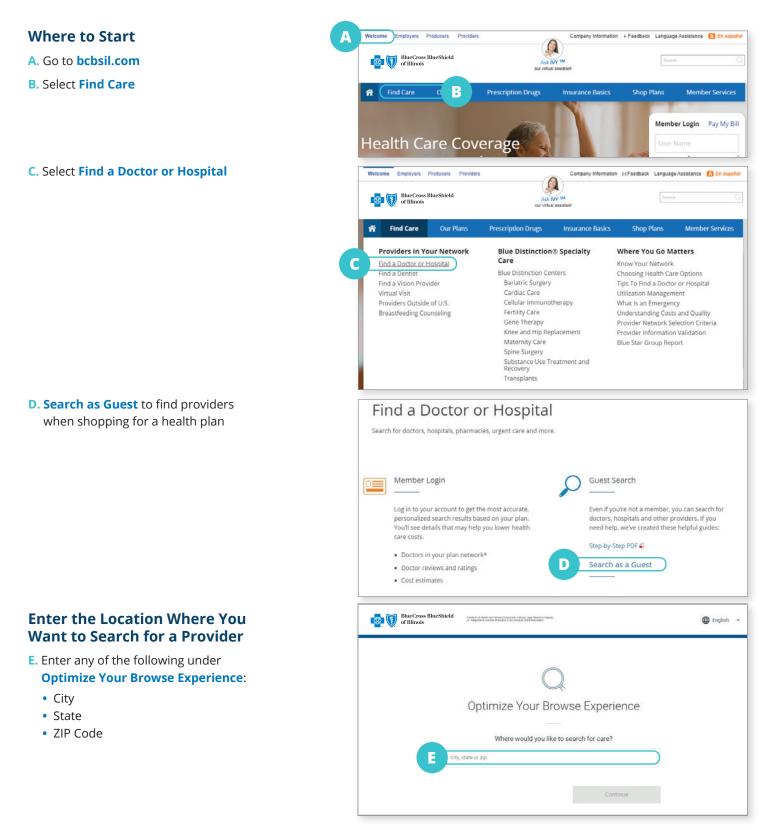

## **More Focused Results**

Searching all plans/networks will sort by distance. Select a particular plan/network to sort by best match.

- M. Select Accepting New Patients or adjust distance from selected location
- N. Select the provider you wish to view
- O. View Plans/Networks Accepted