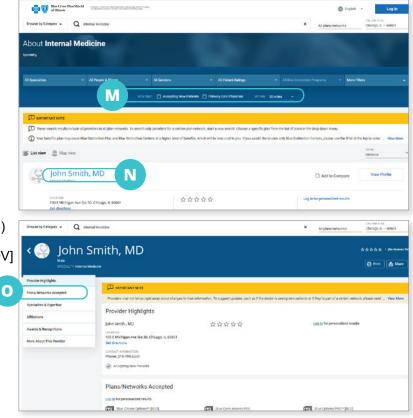

## **More Focused Results**

Searching all plans/networks will sort by distance. Select a particular plan/network to sort by best match.

- M. Select Accepting New Patients or adjust distance from selected location
- N. Select the provider you wish to view
- O. View Plans/Networks Accepted