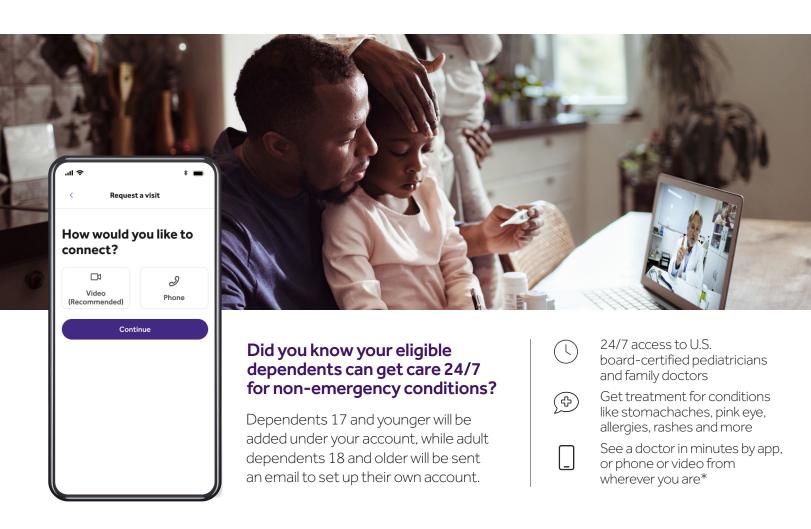

## When a family member gets sick,

## turn to Teladoc Health for 24/7 care

## Get fast, convenient care for the whole family

Visit Teladoc.com Call 1-800-TELADOC (800-835-2362) | Download the app € | ♠

6889 10E-140\_413370312\_11122019

<sup>\*</sup>Teladoc Health is not available internationally.